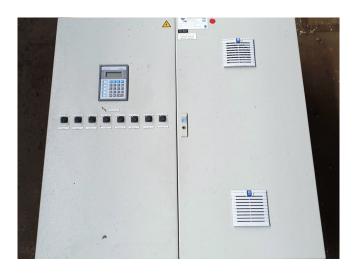

#### Used Copeland ZR12M3E-TWD (x4)

Used Copeland / Friga Bohn air cooled split unit with 2 circuits. Containing the following elements: 4 Copeland compressors ZR12M3E-TWD with pressure gauges. Friga Bohn liquid receiver 23 ltr with liquid line filter, for each circuit 1 receiver. Friga Bohn chiller. Switch board which controls compressors, evapoartors and condensors. PLC: Uniop CP01A EK41. \*All components of this used chiller will be tested on good working, leak free condition (condensing blocks), compressors, fans, control panel, etcetera). Choosing HOSBV means buying with warranty. We perform a industrial cleaning and rust spots will be covered. Also, we can arrange your shipment.