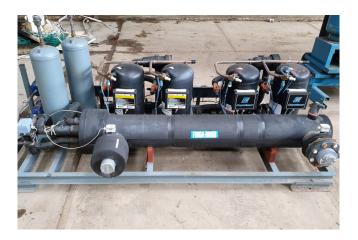

#### Used Copeland ZR12M3E-TWD (x4)

Used Copeland / Friga Bohn air cooled split unit with 2 circuits. Containing the following elements: 4 Copeland compressors ZR12M3E-TWD with pressure gauges. Friga Bohn liquid receiver 23 ltr with liquid line filter, for each circuit 1 receiver. Friga Bohn chiller. Switch board which controls compressors, evapoartors and condensors. PLC: Uniop CP01A EK41. \*All components of this used chiller will be tested on good working, leak free condition (condensing blocks), compressors, fans, control panel, etcetera). Choosing HOSBV means buying with warranty. We perform a industrial cleaning and rust spots will be covered. Also, we can arrange your shipment.