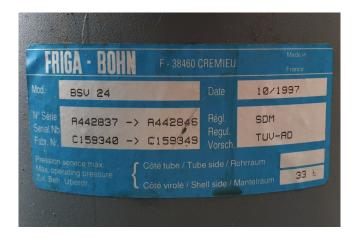

#### Used Copeland ZR12M3E-TWD (x4)

Used Copeland / Friga Bohn air cooled split unit with 2 circuits. Containing the following elements: 4 Copeland compressors ZR12M3E-TWD with pressure gauges. Friga Bohn liquid receiver 23 ltr with liquid line filter, for each circuit 1 receiver. Friga Bohn chiller. Switch board which controls compressors, evapoartors and condensors. PLC: Uniop CP01A EK41. \*All components of this used chiller will be tested on good working, leak free condition (condensing blocks), compressors, fans, control panel, etcetera). Choosing HOSBV means buying with warranty. We perform a industrial cleaning and rust spots will be covered. Also, we can arrange your shipment.