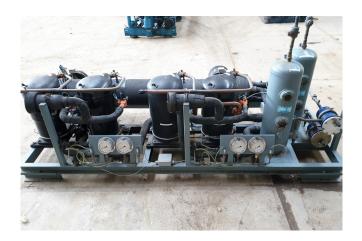

#### Used Copeland ZR12M3E-TWD (x4)

Used Copeland / Friga Bohn air cooled split unit with 2 circuits. Containing the following elements: 4 Copeland compressors ZR12M3E-TWD with pressure gauges. Friga Bohn liquid receiver 23 ltr with liquid line filter, for each circuit 1 receiver. Friga Bohn chiller. Switch board which controls compressors, evapoartors and condensors. PLC: Uniop CP01A EK41. \*All components of this used chiller will be tested on good working, leak free condition (condensing blocks), compressors, fans, control panel, etcetera). Choosing HOSBV means buying with warranty. We perform a industrial cleaning and rust spots will be covered. Also, we can arrange your shipment.