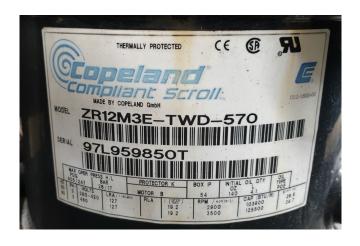

### **Specifications**

| Brand                | Copeland                   |
|----------------------|----------------------------|
| Туре                 | ZR12M3E-TWD (x4)           |
| Product type         | Air Cooled Chiller (split- |
|                      | unit)                      |
| Capacity kW          | 125,5                      |
| Capacity Tons        | 35,7                       |
| Refrigerant          | Freon                      |
| Refrigerant Type     | R 407C                     |
| Sizes                | 2550x1100x1200 mm          |
| Compressor(s) type & | 4x Copeland ZR12M3E-       |
| model                | TWD                        |
| Remarks              | Capacity based on          |
|                      | +5ºC/+35ºC                 |
| Stock                | 1                          |

#### Used Copeland ZR12M3E-TWD (x4)

Used Copeland / Friga Bohn air cooled split unit with 2 circuits. Containing the following elements: 4 Copeland compressors ZR12M3E-TWD with pressure gauges. Friga Bohn liquid receiver 23 ltr with liquid line filter, for each circuit 1 receiver. Friga Bohn chiller. Switch board which controls compressors, evapoartors and condensors. PLC: Uniop CP01A EK41. \*All components of this used chiller will be tested on good working, leak free condition (condensing blocks), compressors, fans, control panel, etcetera). Choosing HOSBV means buying with warranty. We perform a industrial cleaning and rust spots will be covered. Also, we can arrange your shipment.