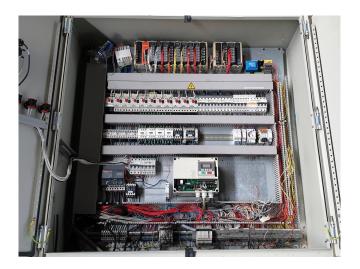

#### Used Copeland ZR12M3E-TWD (x4)

Used Copeland / Friga Bohn air cooled split unit with 2 circuits. Containing the following elements: 4 Copeland compressors ZR12M3E-TWD with pressure gauges. Friga Bohn liquid receiver 23 ltr with liquid line filter, for each circuit 1 receiver. Friga Bohn chiller. Switch board which controls compressors, evapoartors and condensors. PLC: Uniop CP01A EK41. \*All components of this used chiller will be tested on good working, leak free condition (condensing blocks), compressors, fans, control panel, etcetera). Choosing HOSBV means buying with warranty. We perform a industrial cleaning and rust spots will be covered. Also, we can arrange your shipment.