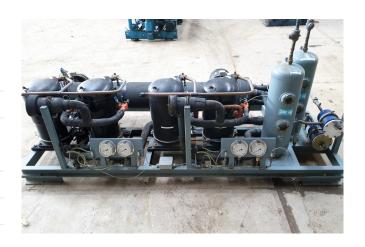

#### Used Copeland ZR12M3E-TWD (x4)

Used Copeland / Friga Bohn air cooled split unit with 2 circuits. Containing the following elements: 4 Copeland compressors ZR12M3E-TWD with pressure gauges. Friga Bohn liquid receiver 23 ltr with liquid line filter, for each circuit 1 receiver. Friga Bohn chiller. Switch board which controls compressors, evapoartors and condensors. PLC: Uniop CP01A EK41. \*All components of this used chiller will be tested on good working, leak free condition (condensing blocks), compressors, fans, control panel, etcetera). Choosing HOSBV means buying with warranty. We perform a industrial cleaning and rust spots will be covered. Also, we can arrange your shipment.