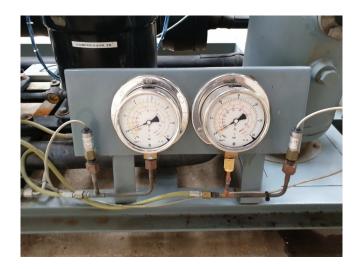

#### Used Copeland ZR12M3E-TWD (x4)

Used Copeland / Friga Bohn air cooled split unit with 2 circuits. Containing the following elements: 4 Copeland compressors ZR12M3E-TWD with pressure gauges. Friga Bohn liquid receiver 23 ltr with liquid line filter, for each circuit 1 receiver. Friga Bohn chiller. Switch board which controls compressors, evapoartors and condensors. PLC: Uniop CP01A EK41. \*All components of this used chiller will be tested on good working, leak free condition (condensing blocks), compressors, fans, control panel, etcetera). Choosing HOSBV means buying with warranty. We perform a industrial cleaning and rust spots will be covered. Also, we can arrange your shipment.