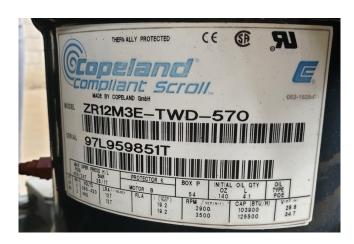

### **Specifications**

| Brand                | Copeland                   |
|----------------------|----------------------------|
| Туре                 | ZR12M3E-TWD (x4)           |
| Product type         | Air Cooled Chiller (split- |
|                      | unit)                      |
| Capacity kW          | 125,5                      |
| Capacity Tons        | 35,7                       |
| Refrigerant          | Freon                      |
| Refrigerant Type     | R 407C                     |
| Sizes                | 2550x1100x1200 mm          |
| Compressor(s) type & | 4x Copeland ZR12M3E-       |
| model                | TWD                        |
| Remarks              | Capacity based on          |
|                      | +5ºC/+35ºC                 |
| Stock                | 1                          |

#### Used Copeland ZR12M3E-TWD (x4)

Used Copeland / Friga Bohn air cooled split unit with 2 circuits. Containing the following elements: 4 Copeland compressors ZR12M3E-TWD with pressure gauges. Friga Bohn liquid receiver 23 ltr with liquid line filter, for each circuit 1 receiver. Friga Bohn chiller. Switch board which controls compressors, evapoartors and condensors. PLC: Uniop CP01A EK41. \*All components of this used chiller will be tested on good working, leak free condition (condensing blocks), compressors, fans, control panel, etcetera). Choosing HOSBV means buying with warranty. We perform a industrial cleaning and rust spots will be covered. Also, we can arrange your shipment.