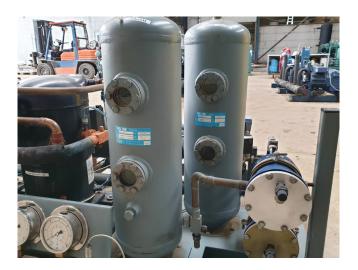

#### Used Copeland ZR12M3E-TWD (x4)

Used Copeland / Friga Bohn air cooled split unit with 2 circuits. Containing the following elements: 4 Copeland compressors ZR12M3E-TWD with pressure gauges. Friga Bohn liquid receiver 23 ltr with liquid line filter, for each circuit 1 receiver. Friga Bohn chiller. Switch board which controls compressors, evapoartors and condensors. PLC: Uniop CP01A EK41. \*All components of this used chiller will be tested on good working, leak free condition (condensing blocks), compressors, fans, control panel, etcetera). Choosing HOSBV means buying with warranty. We perform a industrial cleaning and rust spots will be covered. Also, we can arrange your shipment.