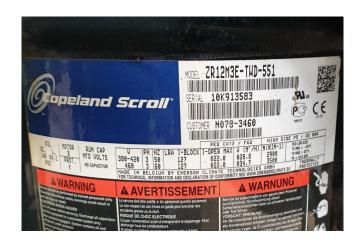

### Copeland ZR12M3E-TWD (x4)

### **Specifications**

| Brand                | Copeland                   |
|----------------------|----------------------------|
| Туре                 | ZR12M3E-TWD (x4)           |
| Product type         | Air Cooled Chiller (split- |
|                      | unit)                      |
| Capacity kW          | 125,5                      |
| Capacity Tons        | 35,7                       |
| Refrigerant          | Freon                      |
| Refrigerant Type     | R 407C                     |
| Sizes                | 2550x1100x1200 mm          |
| Compressor(s) type & | 4x Copeland ZR12M3E-       |
| model                | TWD                        |
| Remarks              | Capacity based on          |
|                      | +5ºC/+35ºC                 |
| Stock                | 1                          |