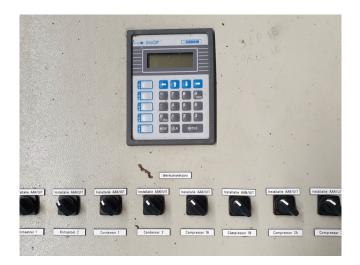

#### Used Copeland ZR12M3E-TWD (x4)

Used Copeland / Friga Bohn air cooled split unit with 2 circuits. Containing the following elements: 4 Copeland compressors ZR12M3E-TWD with pressure gauges. Friga Bohn liquid receiver 23 ltr with liquid line filter, for each circuit 1 receiver. Friga Bohn chiller. Switch board which controls compressors, evapoartors and condensors. PLC: Uniop CP01A EK41. \*All components of this used chiller will be tested on good working, leak free condition (condensing blocks), compressors, fans, control panel, etcetera). Choosing HOSBV means buying with warranty. We perform a industrial cleaning and rust spots will be covered. Also, we can arrange your shipment.